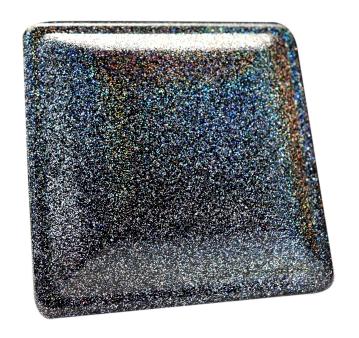

### GALACTIC SHOTS087

Your imagination is your limitation, add Galactic to your colors!

Works great with all powder paints and colors, especially darker and translucent colors! Add it to your clear coat for even more depth.

#### **FEATURES:**

- 5 grams per bottle
- Temperature Limit 400°F
- Micron Size: 165
- Recommended Pour: 1 shot per 1lb of solid color / 1 shot per 2lbs of clear coat
- Shot mixed with Super Mirror Clear & coated over Satin Black base